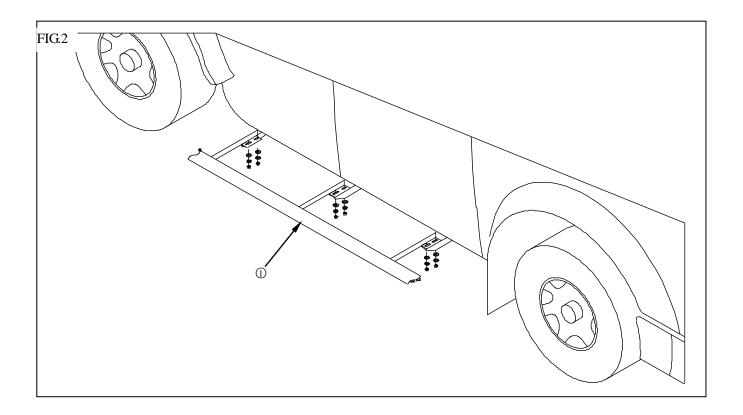

#### **ASSEMBLY PROCEDURE:**

- Step 1: Check all the contents are available in accordance with the above list.
- Step 2: Install the bracket in vehicle bottom using hardware 4 5 6 as Fig.1
- Step 3: Install the running board on brackets as Fig.2 showing.
- Step 4: Line up the running board with the brackets, finally follow up with tightening the bolts.
- Step 5: Installation is finished.