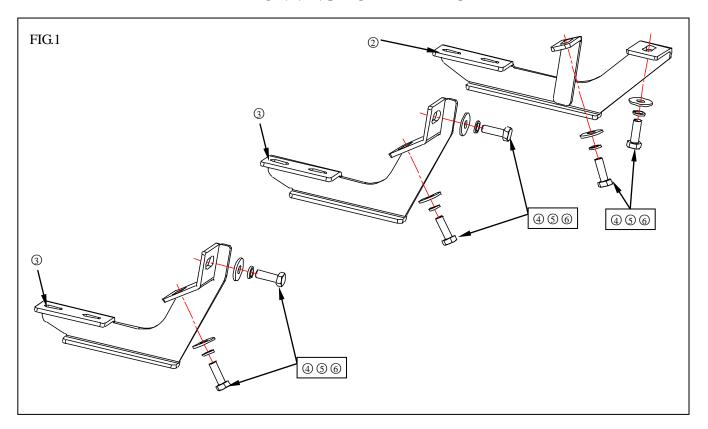

#### **PARTS LIST:**

| No. | Name                | Qty | Remarks | No. | Name           | Qty | Remarks |
|-----|---------------------|-----|---------|-----|----------------|-----|---------|
| 1   | Running board       | 2   |         | 4   | Hex bolt       | 12  | M10x30  |
| 2   | Front bracket       | 2   |         | (5) | Spring washer  | 12  | D10     |
| 3   | Middle&Rear bracket | 4   |         | 6   | Enlarge washer | 12  | D10     |

#### **ASSEMBLY PROCEDURE:**

- Step 1: Check all the contents are available in accordance with the above list.
- Step 2: Install the bracket in vehicle bottom using hardware 4 5 6 as Fig.1
- Step 3: Install the running board on brackets as Fig.2 showing.
- Step 4: Line up the running board with the brackets, finally follow up with tightening the bolts.
- Step 5: Installation is finished.